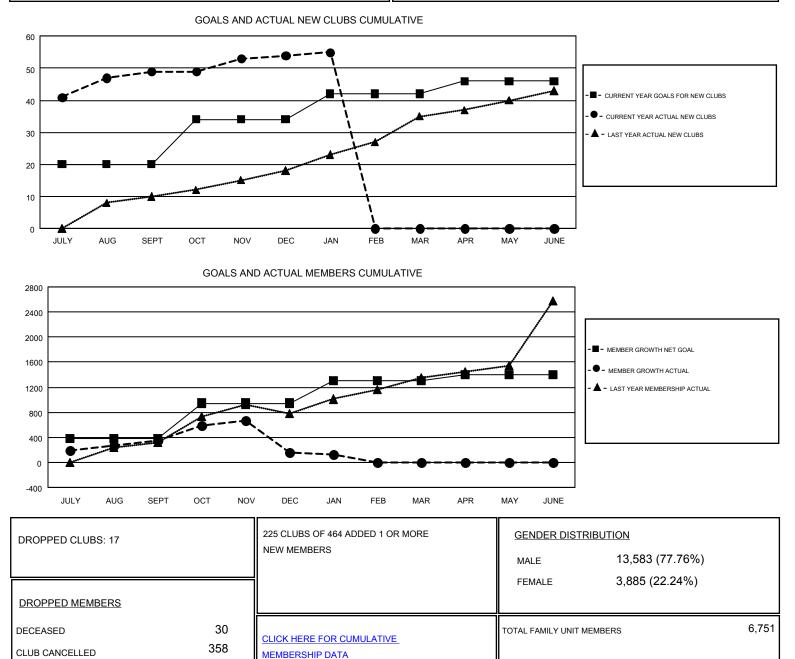

#### GMT: VENKATA S RAJU DANTULURI

| Clubs                 |               |           |               | Members               |                           |                         |                                                    |
|-----------------------|---------------|-----------|---------------|-----------------------|---------------------------|-------------------------|----------------------------------------------------|
| RESULTS FOR 2017-2018 |               |           |               | RESULTS FOR 2017-2018 |                           |                         |                                                    |
| QUARTER               | NEW CLUB GOAL | NEW CLUBS | DROPPED CLUBS | QUARTER               | MEMBER GROWTH NET<br>GOAL | MEMBER GROWTH<br>ACTUAL | DROPPED<br>MEMBERS ACTUAL<br>(including transfers) |
| JULY/AUG/SEPT         | 20            | 49        | 0             | JULY/AUG/SEPT         | 375                       | 1,439                   | 1,056                                              |
| OCT/NOV/DEC           | 14            | 5         | 16            | OCT/NOV/DEC           | 570                       | 584                     | 730                                                |
| JAN/FEB/MAR           | 8             | 1         | 1             | JAN/FEB/MAR           | 354                       | 142                     | 154                                                |
| APR/MAY/JUNE          | 4             | 0         | 0             | APR/MAY/JUNE          | 104                       | 0                       | 0                                                  |